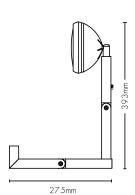

Bulb: Included: 2,5W G9 LED, 200

Lumen, RA 83

Dimensions: W15.5 x D27.6 x H18-40cm

Dimmable: No

Cleaning: Use a soft dry cloth. Always switch

off the electricity before cleaning.

Weight: 1.4kg