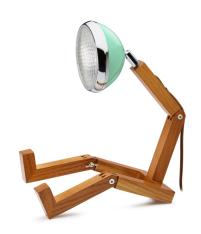

## ORIGINAL

Mr. Wattson<sup>TM</sup> is inspired by children's action figures and the colours and shapes of vintage car parts from the 1930s. The light source is a long-lasting changeable G9 LED running on only 2.5 watts.

The lamp's adjustable body and long legs ensure that it can be placed wherever you want it. Perhaps with a straight back on the windowsill or with a more relaxed posture on your bookshelf?

Mr. Wattson is made of ash wood and high-grade metal alloy in 7 different colours. He's both classic and urban and brings his own bright personality with him wherever he goes.

Reference: G9-SWR

Colours: Fashion Black, Vintage White,

Chiltern Green, Tiffany Green, McLaren Orange, Dessert Green,

**Red Dream** 

Type: Table Lamp (Indoor)

Material: Ash, aluminium metal, cotton cord

Cable: 2,2m Cotton Brown